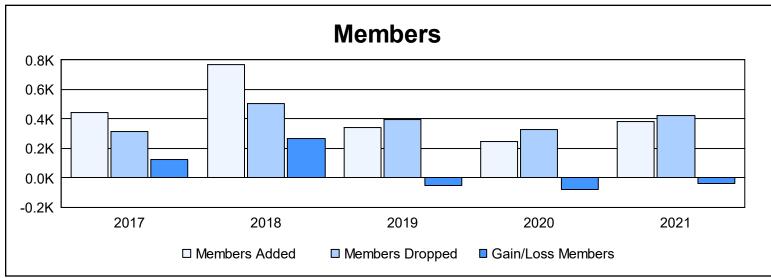

District 306 B1 As of June 2021 Cumulative

| Year      | New<br>Clubs | Dropped<br>Clubs | Gain/<br>Loss<br>Clubs | New<br>Members | Charter<br>Members | Reinstate<br>Members | Transfer<br>Members | Total<br>Member<br>Added | Total<br>Members<br>Dropped | Gain/<br>Loss<br>Members |
|-----------|--------------|------------------|------------------------|----------------|--------------------|----------------------|---------------------|--------------------------|-----------------------------|--------------------------|
| 2016-2017 | 7            | 2                | 5                      | 259            | 164                | 5                    | 14                  | 442                      | 317                         | 125                      |
| 2017-2018 | 9            | 4                | 5                      | 451            | 265                | 48                   | 5                   | 769                      | 502                         | 267                      |
| 2018-2019 | 5            | 3                | 2                      | 191            | 133                | 10                   | 10                  | 344                      | 399                         | -55                      |
| 2019-2020 | 2            | 2                | 0                      | 194            | 47                 | 5                    | 2                   | 248                      | 330                         | -82                      |
| 2020-2021 | 1            | 5                | -4                     | 273            | 68                 | 29                   | 11                  | 381                      | 421                         | -40                      |
| Average   | 5            | 3                | 2                      | 274            | 135                | 19                   | 8                   | 437                      | 394                         | 43                       |