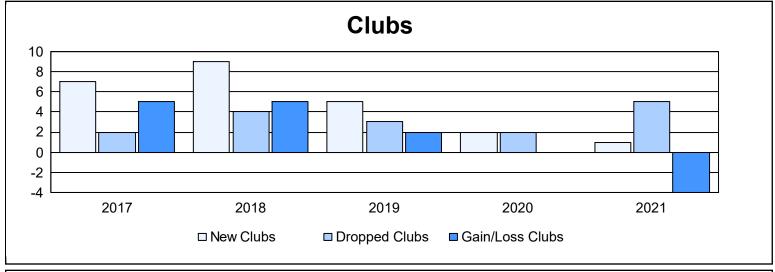

District 306 B1 As of June 2021 Cumulative

| Year      | New<br>Clubs | Dropped<br>Clubs | Gain/<br>Loss<br>Clubs | New<br>Members | Charter<br>Members | Reinstate<br>Members | Transfer<br>Members | Total<br>Member<br>Added | Total<br>Members<br>Dropped | Gain/<br>Loss<br>Members |
|-----------|--------------|------------------|------------------------|----------------|--------------------|----------------------|---------------------|--------------------------|-----------------------------|--------------------------|
| 2016-2017 | 7            | 2                | 5                      | 259            | 164                | 5                    | 14                  | 442                      | 317                         | 125                      |
| 2017-2018 | 9            | 4                | 5                      | 451            | 265                | 48                   | 5                   | 769                      | 502                         | 267                      |
| 2018-2019 | 5            | 3                | 2                      | 191            | 133                | 10                   | 10                  | 344                      | 399                         | -55                      |
| 2019-2020 | 2            | 2                | 0                      | 194            | 47                 | 5                    | 2                   | 248                      | 330                         | -82                      |
| 2020-2021 | 1            | 5                | -4                     | 273            | 68                 | 29                   | 11                  | 381                      | 421                         | -40                      |
| Average   | 5            | 3                | 2                      | 274            | 135                | 19                   | 8                   | 437                      | 394                         | 43                       |